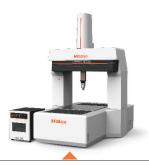

#### **CMM Line-up**

Mitutoyo offers a comprehensive line-up of CMM systems, probing systems and powerful software.

Crysta-Apex-V High-Performance CNC CMM

STRATO-Apex High-Accuracy CNC CMM Moving bridge-type

#### **CMM Model Specifications:**

| Mode                | Measuring Range (X,Y,Z) |                | Accuracy (Un To)            |
|---------------------|-------------------------|----------------|-----------------------------|
|                     | Starting From           | Up To          | Accuracy (Up To)            |
| MiSTAR 555          | 570x500x500             | 570x500x500    | (2.2+3.0L/1000)µm           |
| CRYSTA-Apex V       | 500x400x400             | 2000x5000x1600 | (1.7+3L/1000)μm             |
| STRATO-Apex         | 500x700x400             | 1600x3000x1600 | (0.7+2.5L/1000)µm           |
| LEGEX               | 500x700x450             | 1200x1200x800  | (0.28+L/1000)μm             |
| MACH Ko-ga-me       | 80x80x40                | 120x120x80     | (2.0+5L/1000)µm             |
| MACH-3A             | 600x500x280             | 900x1000x600   | (2.2+3.5L/1000)µm           |
| MACH-V              | 900x1000x600            | 900x1000x600   | (2.5+3.5L/1000)µm           |
| CARBstrato/CARBapex | 6000x1600x2400          | 8000x3100x3000 | 15+20L/1000≤70µm (single Y) |
| FALCIO-Apex         | 2000x3000x1500          | 3000x5000x1500 | (3.5+4L/1000)µm             |