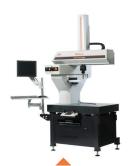

#### **CMM Line-up**

Mitutoyo offers a comprehensive line-up of CMM systems, probing systems and powerful software.

Crysta-Apex-V High-Performance CNC CMM

STRATO-Apex High-Accuracy CNC CMM Moving bridge-type

#### **CMM Model Specifications:**

| Mode                | Measuring Range (X,Y,Z) |                | Accuracy (Un To)            |
|---------------------|-------------------------|----------------|-----------------------------|
|                     | Starting From           | Up To          | Accuracy (Up To)            |
| MiSTAR 555          | 570x500x500             | 570x500x500    | (2.2+3.0L/1000)µm           |
| CRYSTA-Apex V       | 500x400x400             | 2000x5000x1600 | (1.7+3L/1000)μm             |
| STRATO-Apex         | 500x700x400             | 1600x3000x1600 | (0.7+2.5L/1000)µm           |
| LEGEX               | 500x700x450             | 1200x1200x800  | (0.28+L/1000)μm             |
| MACH Ko-ga-me       | 80x80x40                | 120x120x80     | (2.0+5L/1000)µm             |
| MACH-3A             | 600x500x280             | 900x1000x600   | (2.2+3.5L/1000)µm           |
| MACH-V              | 900x1000x600            | 900x1000x600   | (2.5+3.5L/1000)µm           |
| CARBstrato/CARBapex | 6000x1600x2400          | 8000x3100x3000 | 15+20L/1000≤70µm (single Y) |
| FALCIO-Apex         | 2000x3000x1500          | 3000x5000x1500 | (3.5+4L/1000)µm             |