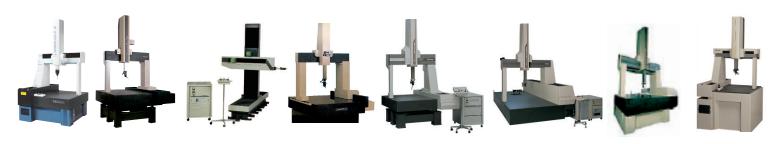

#### **CMM Line-up**

Mitutoyo offers a comprehensive line-up of CMM systems, probing systems and powerful software.

Crysta-Apex-V High-Performance CNC CMM

STRATO-Apex High-Accuracy CNC CMM Moving bridge-type

Legex Ultra High-Accuracy CNC CMM Fixed-bridge type

MACH Ko-ga-me Agile Measuring System

MACH-3A In-line Horizontal Arm CMM

MACH-V9106 In-line Type CNC CMM Pre/Post Machining Feedback

CARBstrato/CARBapex Horizontal Arm Measuring Systems

FALCIO-Apex High-Accuracy Large CNC CMM

#### **CMM Model Specifications:**

| Mode                | Measuring Range (X,Y,Z) |                | Accuracy (Un To)            |
|---------------------|-------------------------|----------------|-----------------------------|
|                     | Starting From           | Up To          | Accuracy (Up To)            |
| MiSTAR 555          | 570x500x500             | 570x500x500    | (2.2+3.0L/1000)µm           |
| CRYSTA-Apex V       | 500x400x400             | 2000x5000x1600 | (1.7+3L/1000)μm             |
| STRATO-Apex         | 500x700x400             | 1600x3000x1600 | (0.7+2.5L/1000)µm           |
| LEGEX               | 500x700x450             | 1200x1200x800  | (0.28+L/1000)μm             |
| MACH Ko-ga-me       | 80x80x40                | 120x120x80     | (2.0+5L/1000)µm             |
| MACH-3A             | 600x500x280             | 900x1000x600   | (2.2+3.5L/1000)µm           |
| MACH-V              | 900x1000x600            | 900x1000x600   | (2.5+3.5L/1000)µm           |
| CARBstrato/CARBapex | 6000x1600x2400          | 8000x3100x3000 | 15+20L/1000≤70µm (single Y) |
| FALCIO-Apex         | 2000x3000x1500          | 3000x5000x1500 | (3.5+4L/1000)µm             |