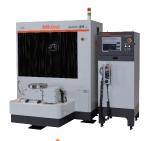

Legex Ultra High-Accuracy CNC CMM Fixed-bridge type

MACH Ko-ga-me Agile Measuring System

MACH-3A In-line Horizontal Arm CMM

MACH-V9106 In-line Type CNC CMM Pre/Post Machining Feedback

CARBstrato/CARBapex Horizontal Arm Measuring Systems

#### **CMM Model Specifications:**

| Mode                | Measuring Range (X,Y,Z) |                | Accuracy (Un To)            |
|---------------------|-------------------------|----------------|-----------------------------|
|                     | Starting From           | Up To          | Accuracy (Up To)            |
| MiSTAR 555          | 570x500x500             | 570x500x500    | (2.2+3.0L/1000)µm           |
| CRYSTA-Apex V       | 500x400x400             | 2000x5000x1600 | (1.7+3L/1000)μm             |
| STRATO-Apex         | 500x700x400             | 1600x3000x1600 | (0.7+2.5L/1000)µm           |
| LEGEX               | 500x700x450             | 1200x1200x800  | (0.28+L/1000)μm             |
| MACH Ko-ga-me       | 80x80x40                | 120x120x80     | (2.0+5L/1000)µm             |
| MACH-3A             | 600x500x280             | 900x1000x600   | (2.2+3.5L/1000)µm           |
| MACH-V              | 900x1000x600            | 900x1000x600   | (2.5+3.5L/1000)µm           |
| CARBstrato/CARBapex | 6000x1600x2400          | 8000x3100x3000 | 15+20L/1000≤70µm (single Y) |
| FALCIO-Apex         | 2000x3000x1500          | 3000x5000x1500 | (3.5+4L/1000)µm             |