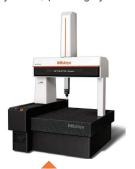

#### **CMM Line-up**

Mitutoyo offers a comprehensive line-up of CMM systems, probing systems and powerful software.

Crysta-Apex-V High-Performance CNC CMM

STRATO-Apex High-Accuracy CNC CMM Moving bridge-type

Legex Ultra High-Accuracy CNC CMM Fixed-bridge type

MACH Ko-ga-me Agile Measuring System

MACH-3A In-line Horizontal Arm CMM

MACH-V9106 In-line Type CNC CMM Pre/Post Machining Feedback

CARBstrato/CARBapex Horizontal Arm Measuring Systems