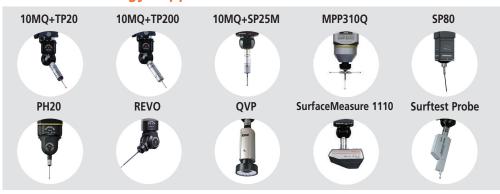

| 500x400x400             | 2000x5000x1600 | (1.7+3L/1000)μm             |
| STRATO-Apex         | 500x700x400             | 1600x3000x1600 | (0.7+2.5L/1000)µm           |
| LEGEX               | 500x700x450             | 1200x1200x800  | (0.28+L/1000)μm             |
| MACH Ko-ga-me       | 80x80x40                | 120x120x80     | (2.0+5L/1000)µm             |
| MACH-3A             | 600x500x280             | 900x1000x600   | (2.2+3.5L/1000)µm           |
| MACH-V              | 900x1000x600            | 900x1000x600   | (2.5+3.5L/1000)µm           |
| CARBstrato/CARBapex | 6000x1600x2400          | 8000x3100x3000 | 15+20L/1000≤70µm (single Y) |
| FALCIO-Apex         | 2000x3000x1500          | 3000x5000x1500 | (3.5+4L/1000)µm             |

#### **Sensor Technology Supported**



#### **Software**

#### **MiCAT Planner**

Automatic measurement program generation software that uses 3D CAD with Product & Manufacturing Information (PMI) to enable one-click automated generation of measurement programs. With this program, a complex program that previously would have taken hours to complete manually now can be completed in 15 minutes.



#### New! MCOSMOS V5

MCOSMOS has three customized choices of module configuration. From the basic MCOSMOS-1 to the advanced MCOSMOS-3, choose a configuration for your measurement applications.



#### Mitutoyo Canada Support

We know the importance of precision is high. That's why we produce the industry's broadest line of metrology instruments — but we don't stop there. Our precision metrology services include installation, repair, t