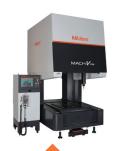

Legex Ultra High-Accuracy CNC CMM Fixed-bridge type

MACH Ko-ga-me Agile Measuring System

MACH-3A In-line Horizontal Arm CMM

MACH-V9106 In-line Type CNC CMM Pre/Post Machining Feedback

CARBstrato/CARBapex Horizontal Arm Measuring Systems

#### **CMM Model Specifications:**

| Mode                | Measuring Range (X,Y,Z) |                | Accuracy (Un To)            |
|---------------------|-------------------------|----------------|-----------------------------|
|                     | Starting From           | Up To          | Accuracy (Up To)            |
| MiSTAR 555          | 570x500x500             | 570x500x500    | (2.2+3.0L/1000)µm           |
| CRYSTA-Apex V       | 500x400x400             | 2000x5000x1600 | (1.7+3L/1000)μm             |
| STRATO-Apex         | 500x700x400             | 1600x3000x1600 | (0.7+2.5L/1000)µm           |
| LEGEX               | 500x700x450             | 1200x1200x800  | (0.28+L/1000)μm             |
| MACH Ko-ga-me       | 80x80x40                | 120x120x80     | (2.0+5L/1000)µm             |
| MACH-3A             | 600x500x280             | 900x1000x600   | (2.2+3.5L/1000)µm           |
| MACH-V              | 900x1000x600            | 900x1000x600   | (2.5+3.5L/1000)µm           |
| CARBstrato/CARBapex | 6000x1600x2400          | 8000x3100x3000 | 15+20L/1000≤70µm (single Y) |
| FALCIO-Apex         | 2000x3000x1500          | 3000x5000x1500 | (3.5+4L/1000)µm             |