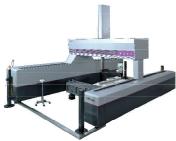

#### **CMM Line-up**

Mitutoyo offers a comprehensive line-up of CMM systems, probing systems and powerful software.

Crysta-Apex-V High-Performance CNC CMM

STRATO-Apex High-Accuracy CNC CMM Moving bridge-type

#### **CMM Model Specifications:**

| Mode                | Measuring Range (X,Y,Z) |                | Accuracy (Un To)            |
|---------------------|-------------------------|----------------|-----------------------------|
|                     | Starting From           | Up To          | Accuracy (Up To)            |
| MiSTAR 555          | 570x500x500             | 570x500x500    | (2.2+3.0L/1000)µm           |
| CRYSTA-Apex V       | 500x400x400             | 2000x5000x1600 | (1.7+3L/1000)μm             |
| STRATO-Apex         | 500x700x400             | 1600x3000x1600 | (0.7+2.5L/1000)µm           |
| LEGEX               | 500x700x450             | 1200x1200x800  | (0.28+L/1000)μm             |
| MACH Ko-ga-me       | 80x80x40                | 120x120x80     | (2.0+5L/1000)µm             |
| MACH-3A             | 600x500x280             | 900x1000x600   | (2.2+3.5L/1000)µm           |
| MACH-V              | 900x1000x600            | 900x1000x600   | (2.5+3.5L/1000)µm           |
| CARBstrato/CARBapex | 6000x1600x2400          | 8000x3100x3000 | 15+20L/1000≤70µm (single Y) |
| FALCIO-Apex         | 2000x3000x1500          | 3000x5000x1500 | (3.5+4L/1000)µm             |