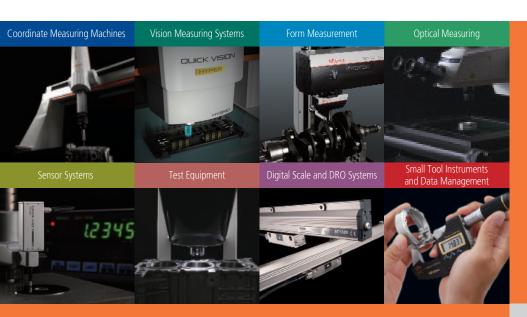

#### **CMM Line-up**

Mitutoyo offers a comprehensive line-up of CMM systems, probing systems and powerful software.

Crysta-Apex-V High-Performance CNC CMM

STRATO-Apex High-Accuracy CNC CMM Moving bridge-type

Legex Ultra High-Accuracy CNC CMM Fixed-bridge type

MACH Ko-ga-me Agile Measuring System

MACH-3A In-line Horizontal Arm CMM

MACH-V9106 In-line Type CNC CMM Pre/Post Machining Feedback

CARBstrato/CARBapex Horizontal Arm Measuring Systems

#### **Sensor Technology Supported**

#### **Software**