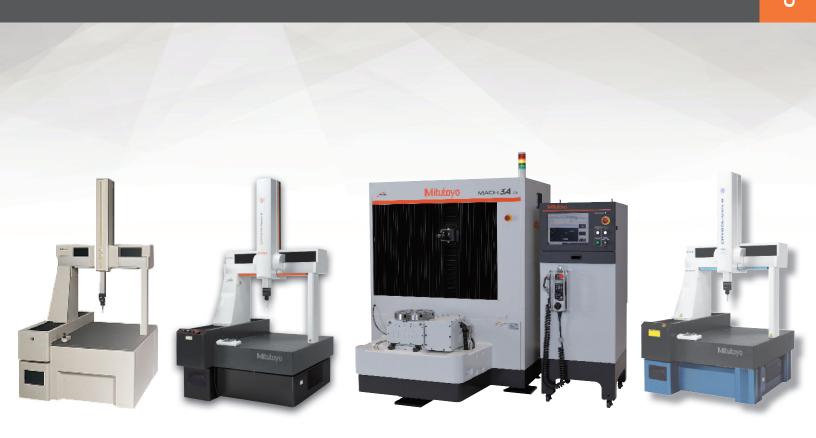

#### **CMM Line-up**

Mitutoyo offers a comprehensive line-up of CMM systems, probing systems and powerful software.

Crysta-Apex-V High-Performance CNC CMM

STRATO-Apex High-Accuracy CNC CMM Moving bridge-type

Legex Ultra High-Accuracy CNC CMM Fixed-bridge type

MACH Ko-ga-me Agile Measuring System

MACH-3A In-line Horizontal Arm CMM

MACH-V9106 In-line Type CNC CMM Pre/Post Machining Feedback

CARBstrato/CARBapex Horizontal Arm Measuring Systems

FALCIO-Apex High-Accuracy Large CNC CMM

#### **CMM Model Specifications:**

| Mode                | Measuring Range (X,Y,Z) |                | Accuracy (Un To)            |
|---------------------|-------------------------|----------------|-----------------------------|
|                     | Starting From           | Up To          | Accuracy (Up To)            |
| MiSTAR 555          | 570x500x500             | 570x500x500    | (2.2+3.0L/1000)µm           |
| CRYSTA-Apex V       | 500x400x400             | 2000x5000x1600 | (1.7+3L/1000)μm             |
| STRATO-Apex         | 500x700x400             | 1600x3000x1600 | (0.7+2.5L/1000)µm           |
| LEGEX               | 500x700x450             | 1200x1200x800  | (0.28+L/1000)μm             |
| MACH Ko-ga-me       | 80x80x40                | 120x120x80     | (2.0+5L/1000)µm             |
| MACH-3A             | 600x500x280             | 900x1000x600   | (2.2+3.5L/1000)µm           |
| MACH-V              | 900x1000x600            | 900x1000x600   | (2.5+3.5L/1000)µm           |
| CARBstrato/CARBapex | 6000x1600x2400          | 8000x3100x3000 | 15+20L/1000≤70µm (single Y) |
| FALCIO-Apex         | 2000x3000x1500          | 3000x5000x1500 | (3.5+4L/1000)µm             |