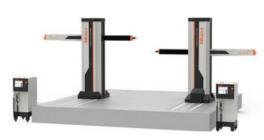

#### **CMM Line-up**

Mitutoyo offers a comprehensive line-up of CMM systems, probing systems and powerful software.

Crysta-Apex-V High-Performance CNC CMM

STRATO-Apex High-Accuracy CNC CMM Moving bridge-type

#### **CMM Model Specifications:**

| Mode                | Measuring Range (X,Y,Z) |                | Accuracy (Un To)            |
|---------------------|-------------------------|----------------|-----------------------------|
|                     | Starting From           | Up To          | Accuracy (Up To)            |
| MiSTAR 555          | 570x500x500             | 570x500x500    | (2.2+3.0L/1000)µm           |
| CRYSTA-Apex V       | 500x400x400             | 2000x5000x1600 | (1.7+3L/1000)μm             |
| STRATO-Apex         | 500x700x400             | 1600x3000x1600 | (0.7+2.5L/1000)µm           |
| LEGEX               | 500x700x450             | 1200x1200x800  | (0.28+L/1000)μm             |
| MACH Ko-ga-me       | 80x80x40                | 120x120x80     | (2.0+5L/1000)µm             |
| MACH-3A             | 600x500x280             | 900x1000x600   | (2.2+3.5L/1000)µm           |
| MACH-V              | 900x1000x600            | 900x1000x600   | (2.5+3.5L/1000)µm           |
| CARBstrato/CARBapex | 6000x1600x2400          | 8000x3100x3000 | 15+20L/1000≤70µm (single Y) |
| FALCIO-Apex         | 2000x3000x1500          | 3000x5000x1500 | (3.5+4L/1000)µm             |